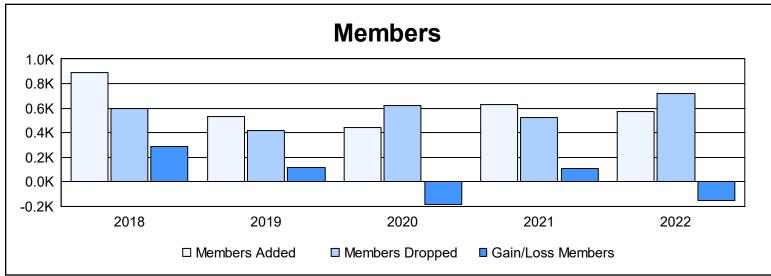

District 315B4 As of June 2022 Cumulative

| Year      | New<br>Clubs | Dropped<br>Clubs | Gain/<br>Loss<br>Clubs | New<br>Members | Charter<br>Members | Reinstate<br>Members | Transfer<br>Members | Total<br>Member<br>Added | Total<br>Members<br>Dropped | Gain/<br>Loss<br>Members |
|-----------|--------------|------------------|------------------------|----------------|--------------------|----------------------|---------------------|--------------------------|-----------------------------|--------------------------|
| 2017-2018 | 20           | 18               | 2                      | 366            | 450                | 24                   | 49                  | 889                      | 600                         | 289                      |
| 2018-2019 | 5            | 5                | 0                      | 410            | 112                | 7                    | 0                   | 529                      | 414                         | 115                      |
| 2019-2020 | 4            | 14               | -10                    | 293            | 104                | 40                   | 3                   | 440                      | 624                         | -184                     |
| 2020-2021 | 10           | 2                | 8                      | 279            | 309                | 33                   | 9                   | 630                      | 521                         | 109                      |
| 2021-2022 | 9            | 15               | -6                     | 323            | 232                | 12                   | 4                   | 571                      | 720                         | -149                     |
| Average   | 10           | 11               | -1                     | 334            | 241                | 23                   | 13                  | 612                      | 576                         | 36                       |