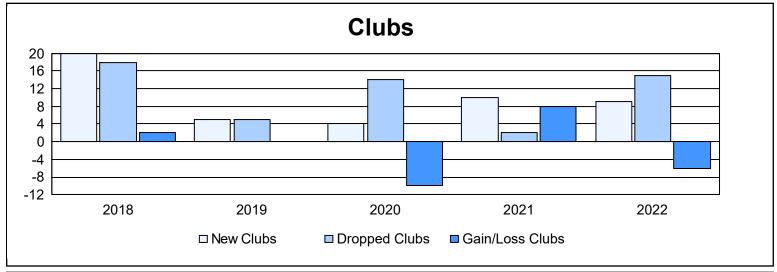

District 315B4 As of June 2022 Cumulative

| Year      | New<br>Clubs | Dropped<br>Clubs | Gain/<br>Loss<br>Clubs | New<br>Members | Charter<br>Members | Reinstate<br>Members | Transfer<br>Members | Total<br>Member<br>Added | Total<br>Members<br>Dropped | Gain/<br>Loss<br>Members |
|-----------|--------------|------------------|------------------------|----------------|--------------------|----------------------|---------------------|--------------------------|-----------------------------|--------------------------|
| 2017-2018 | 20           | 18               | 2                      | 366            | 450                | 24                   | 49                  | 889                      | 600                         | 289                      |
| 2018-2019 | 5            | 5                | 0                      | 410            | 112                | 7                    | 0                   | 529                      | 414                         | 115                      |
| 2019-2020 | 4            | 14               | -10                    | 293            | 104                | 40                   | 3                   | 440                      | 624                         | -184                     |
| 2020-2021 | 10           | 2                | 8                      | 279            | 309                | 33                   | 9                   | 630                      | 521                         | 109                      |
| 2021-2022 | 9            | 15               | -6                     | 323            | 232                | 12                   | 4                   | 571                      | 720                         | -149                     |
| Average   | 10           | 11               | -1                     | 334            | 241                | 23                   | 13                  | 612                      | 576                         | 36                       |